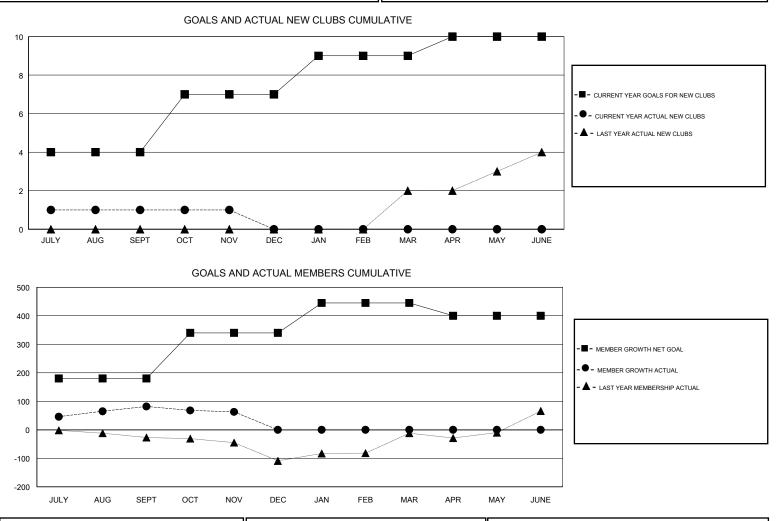

## VASUDEV VALAWALKAR GMT:

| GMT: VASUDEV VALAWALKAR        |   |   | LOCATION INDIA |                                  |     | GMT CA |    |
|--------------------------------|---|---|----------------|----------------------------------|-----|--------|----|
| Clubs<br>RESULTS FOR 2017-2018 |   |   |                | Members<br>RESULTS FOR 2017-2018 |     |        |    |
|                                |   |   |                |                                  |     |        |    |
| JULY/AUG/SEPT                  | 4 | 1 | 0              | JULY/AUG/SEPT                    | 180 | 185    | 76 |
| OCT/NOV/DEC                    | 3 | 0 | 1              | OCT/NOV/DEC                      | 160 | 25     | 42 |
| JAN/FEB/MAR                    | 2 | 0 | 0              | JAN/FEB/MAR                      | 105 | 0      | 0  |
| APR/MAY/JUNE                   | 1 | 0 | 0              | APR/MAY/JUNE                     | -45 | 0      | 0  |